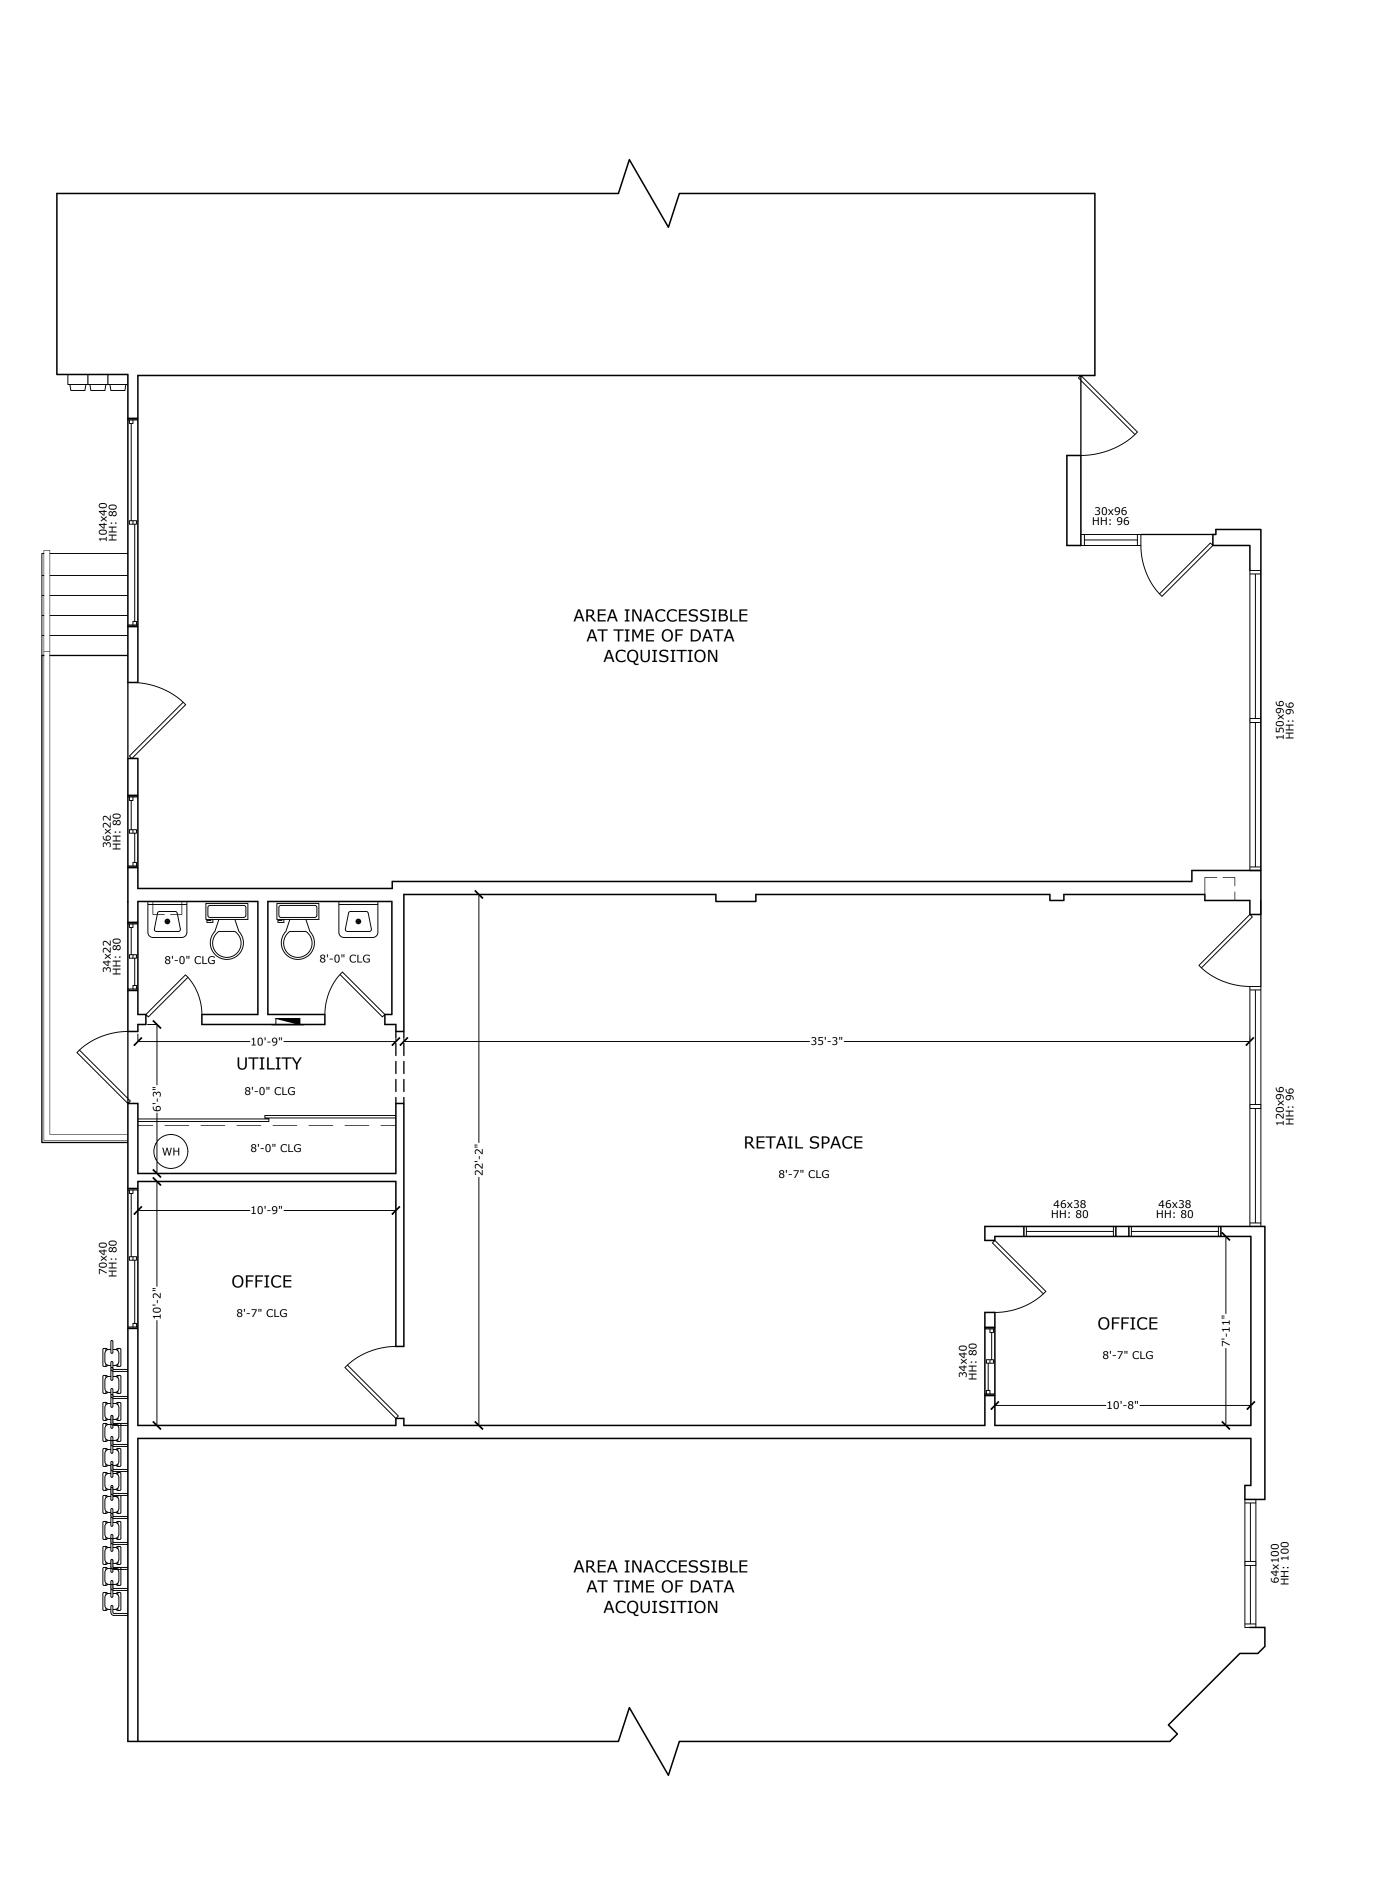

### SHEET INDEX

| SHEET | NAME                    |
|-------|-------------------------|
| 1     | COVER PAGE              |
| 2     | FLOOR PLAN              |
| 3     | EAST EXTERIOR ELEVATION |

| AL. BUS. & PROF. CODE §8727), AND DO NOT INVOLVE THE<br>. IN ADDITION, PPM SERVICES AND PLANS DO NOT CONSTITUTE<br>IED AS CIVIL ENGINEERING (CAL. BUS. & PROF. CODE §6731). ALL                             | PROJECT NUMBER<br>5862_BA | SCALE  | SHEET          |  |
|-------------------------------------------------------------------------------------------------------------------------------------------------------------------------------------------------------------|---------------------------|--------|----------------|--|
| INSIDERED A SUBSTITUTE FOR THE SERVICES OF A LICENSED<br>ATION FOUND IN OUR PLANS. HOWEVER, EVERY AS-BUILT<br>ICENSED PROFESSIONAL, AS A CONSULTANT TO THE PROPERTY<br>RMED BEFORE COMMENCING CONSTRUCTION. | DATE<br>09/17/2024        | N.T.S. | оғ<br><b>З</b> |  |

| LEGEND                  | = RANGE              | TWH = TANKLESS WATER HEATER | PV = SOLAR COMPONENTS |
|-------------------------|----------------------|-----------------------------|-----------------------|
| LOW CASEWORK            | REF = REFRIGERATOR   | WH) = WATER HEATER          | = ELECTRICAL PANEL    |
| FULL HEIGHT CASEWORK    | OV = OVEN            | WS) = WATER SOFTNER         | _≩ = WALL HEATER      |
| W/D = WASHER/DRYER COMB | O DW = DISH WASHER   | ) = FLOOR DRAIN             | = DATUM POINT         |
| W = WASHER              | TC = TRASH COMPACTOR | ជ្រា = GAS METER            | CLG = CEILING HEIGHT  |
| D = DRYER               | FUR = FURNACE        | = ELECTRIC METER            | HH = HEADER HEIGHT    |